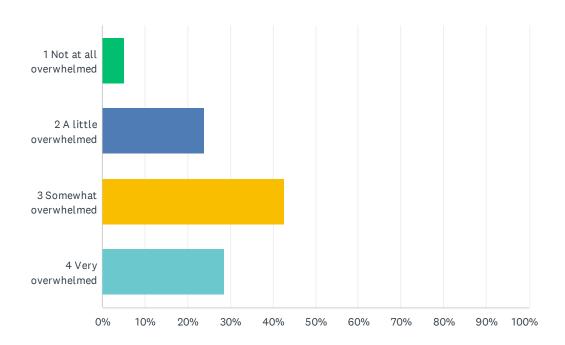

#### Considering the entire school year, how overwhelmed do you feel?

| ANSWER CHOICES           | RESPONSES |
|--------------------------|-----------|
| 1 Not at all overwhelmed | 5.03%     |
| 2 A little overwhelmed   | 23.90%    |
| 3 Somewhat overwhelmed   | 42.56%    |
| 4 Very overwhelmed       | 28.51%    |
|                          |           |