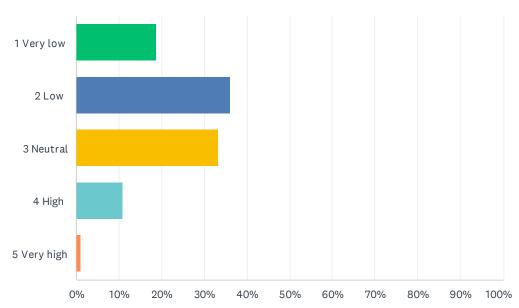

## How would you describe your morale as a PAUSD employee this year?

| ANSWER CHOICES | RESPONSES |
|----------------|-----------|
| 1 Very low     | 18.66%    |
| 2 Low          | 36.06%    |
| 3 Neutral      | 33.33%    |
| 4 High         | 10.90%    |
| 5 Very high    | 1.05%     |
|                |           |