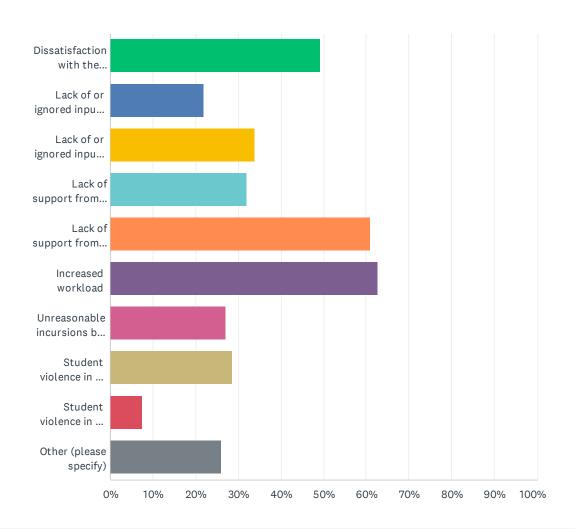

## What factors have negatively impacted your morale this year? (check all that apply)

| ANSWER CHOICES                                                                           | RESPONSES |
|------------------------------------------------------------------------------------------|-----------|
| Dissatisfaction with the handling of student disciplinary issues                         | 49.23%    |
| Lack of or ignored input on school goals                                                 | 21.88%    |
| Lack of or ignored input on curricular decisions                                         | 33.92%    |
| Lack of support from site administration                                                 | 31.95%    |
| Lack of support from district administration                                             | 61.05%    |
| Increased workload                                                                       | 62.58%    |
| Unreasonable incursions by admin into classroom policies regarding work load and grading | 27.13%    |
| Student violence in the classroom targeting others                                       | 28.67%    |
| Student violence in the classroom targeting me                                           | 7.44%     |
| Other (please specify)                                                                   | 26.04%    |