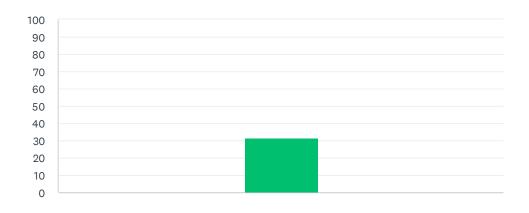

### How would you rate your level of trust in our district leadership?

| ANSWER CHOICES                  | AVERAGE NUMBER |    |
|---------------------------------|----------------|----|
| 1= not at all - 100 = very much |                | 32 |
|                                 |                |    |