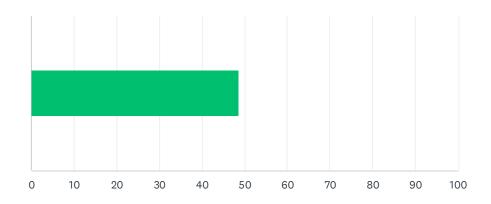

# Do you trust your site admin to advocate for teachers/counselors and to effectively represent site concerns to the district office?

| ANSWER CHOICES                   | AVERAGE NUMBER |    |
|----------------------------------|----------------|----|
| 1 = not at all - 100 = very much |                | 49 |
|                                  |                |    |