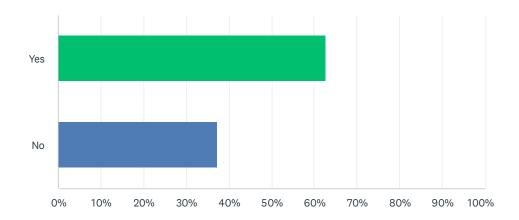

### Have you considered leaving the teaching profession?

| ANSWER CHOICES | RESPONSES |
|----------------|-----------|
| Yes            | 62.68%    |
| No             | 37.32%    |
|                |           |