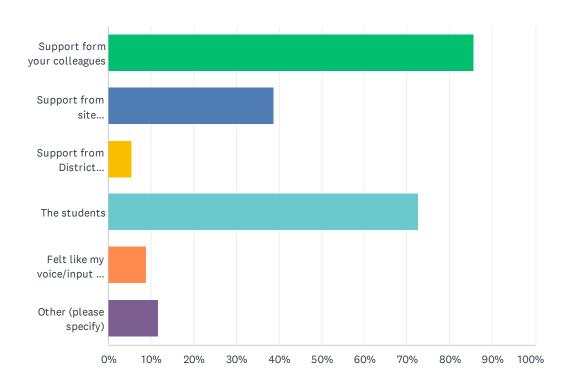

#### What factors have positively impacted your morale this year?

| ANSWER CHOICES                                                                         | RESPONSES |
|----------------------------------------------------------------------------------------|-----------|
| Support form your colleagues                                                           | 85.71%    |
| Support from site administrator(s)                                                     | 38.87%    |
| Support from District Administrators                                                   | 5.46%     |
| The students                                                                           | 72.69%    |
| Felt like my voice/input was listened to and respected by site/district administrators | 9.03%     |
| Other (please specify)                                                                 | 11.76%    |
|                                                                                        |           |