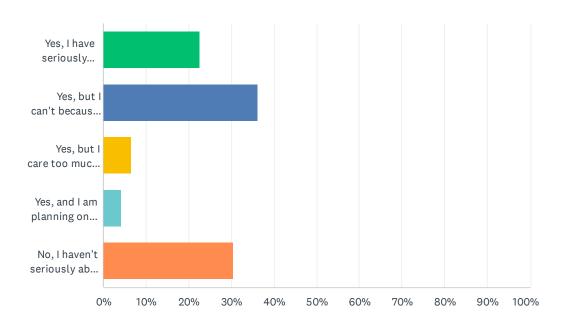

#### Have you thought about staying in the profession but leaving PAUSD?

| ANSWER CHOICES                                                                                                          | RESPONSES |
|-------------------------------------------------------------------------------------------------------------------------|-----------|
| Yes, I have seriously thought about it.                                                                                 | 22.62%    |
| Yes, but I can't because I have too many years to be able to go to another district without a significant pay decrease. | 36.15%    |
| Yes, but I care too much about my students and their families to leave.                                                 | 6.55%     |
| Yes, and I am planning on leaving PAUSD in the near future.                                                             | 4.23%     |
| No, I haven't seriously thought about it.                                                                               | 30.44%    |
|                                                                                                                         |           |