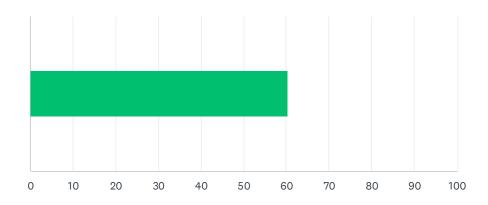

## Overall, how much enjoyment/fulfillment do you have at work?

| ANSWER CHOICES                 | AVERAGE NUMBER       |
|--------------------------------|----------------------|
| 1 = not much fulfillment - 100 | = very fulfilling 60 |
|                                |                      |